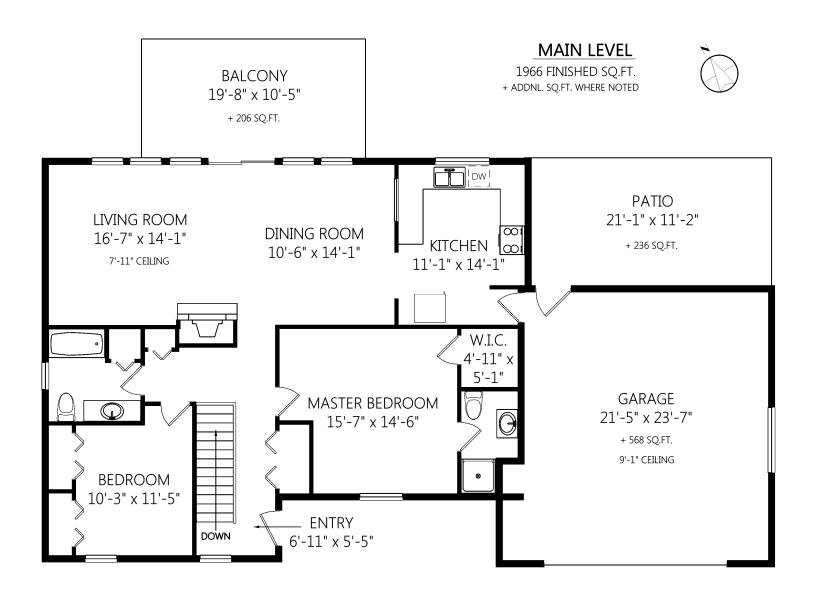

|             | Fin. Sq.Ft. | UnFin. Sq.Ft. | Total Sq.Ft. |  |
|-------------|-------------|---------------|--------------|--|
| Garage      | 0           | 568           | 568          |  |
| Main Level  | 1966        | 0             | 1966         |  |
| Lower Level | 1030        | 357           | 1387         |  |
| Total       | 2996        | 925           | 3921         |  |

Shown length and width dimensions are approximate.

Area sq.ft. is representative of the on-site measurements. (1" accuracy)

Total

2996

925

|             | Fin. Sq.Ft. | UnFin. Sq.Ft. | Total Sq.Ft. | Shown length and width dimensions are approximate.                       |
|-------------|-------------|---------------|--------------|--------------------------------------------------------------------------|
| Garage      | 0           | 568           | 568          | Area sq.ft. is representative of the on-site measurements. (1" accuracy) |
| Main Level  | 1966        | 0             | 1966         |                                                                          |
| Lower Level | 1030        | 357           | 1387         | standard                                                                 |

3921