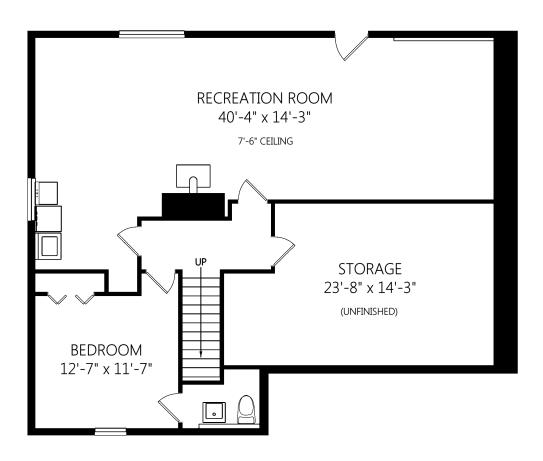

|             | Fin. Sq.Ft. | UnFin. Sq.Ft. | Total Sq.Ft. |  |
|-------------|-------------|---------------|--------------|--|
| Garage      | 0           | 568           | 568          |  |
| Main Level  | 1966        | 0             | 1966         |  |
| Lower Level | 1030        | 357           | 1387         |  |
| Total       | 2996        | 925           | 3921         |  |

Shown length and width dimensions are approximate.

Area sq.ft. is representative of the on-site measurements. (1" accuracy)

Total

2996

925

|             | Fin. Sq.Ft. | UnFin. Sq.Ft. | Total Sq.Ft. | Shown length and width dimensions are approximate.                       |
|-------------|-------------|---------------|--------------|--------------------------------------------------------------------------|
| Garage      | 0           | 568           | 568          | Area sq.ft. is representative of the on-site measurements. (1" accuracy) |
| Main Level  | 1966        | 0             | 1966         |                                                                          |
| Lower Level | 1030        | 357           | 1387         | standard                                                                 |

3921